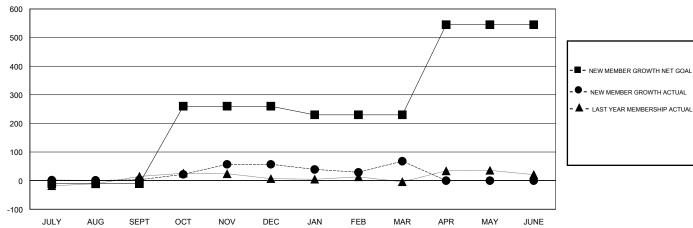

## GOALS AND ACTUAL MEMBERS CUMULATIVE

| DROPPED CLUBS: 0 |     | 48 CLUBS OF 61 ADDED 1 OR MORE<br>NEW MEMBERS | GENDER DISTRIBUTION  MALE 1,502 (64.22%)  FEMALE 837 (35.78%) |  |     |
|------------------|-----|-----------------------------------------------|---------------------------------------------------------------|--|-----|
| DROPPED MEMBERS  |     |                                               |                                                               |  |     |
| DECEASED         | 13  | CLICK HERE FOR CUMULATIVE                     | TOTAL FAMILY UNIT MEMBERS                                     |  | 356 |
| CLUB CANCELLED   | 0   | MEMBERSHIP DATA                               | FAMILY MEMBERS PAYING HALF 180 DUES                           |  | 190 |
| OTHER            | 208 |                                               |                                                               |  | 100 |
| TOTAL            | 221 |                                               |                                                               |  |     |