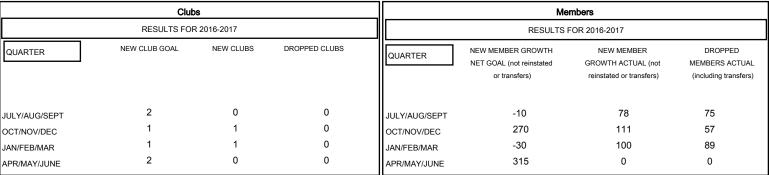

## MONTHLY MEMBERSHIP PROGRESS REPORT

## District 2 S5

Results as of: 3/31/2017





## GOALS AND ACTUAL NEW CLUBS CUMULATIVE



## GOALS AND ACTUAL MEMBERS CUMULATIVE



| DROPPED CLUBS: 0 |     | 48 CLUBS OF 61 ADDED 1 OR MORE<br>NEW MEMBERS | GENDER DISTRIBUTION  MALE 1,502 (64.22%)  FEMALE 837 (35.78%) |  |     |
|------------------|-----|-----------------------------------------------|---------------------------------------------------------------|--|-----|
| DROPPED MEMBERS  |     |                                               |                                                               |  |     |
| DECEASED         | 13  | CLICK HERE FOR CUMULATIVE                     | TOTAL FAMILY UNIT MEMBERS                                     |  | 356 |
| CLUB CANCELLED   | 0   | MEMBERSHIP DATA                               | FAMILY MEMBERS PAYING HALF 180 DUES